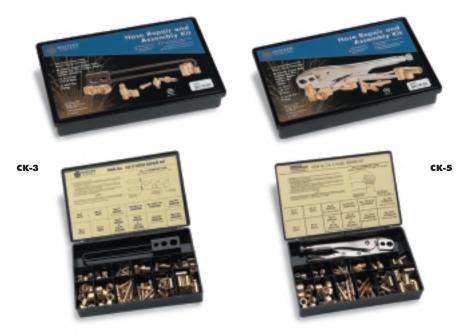

## **HOSE REPAIR KITS**

Hose repair kits include crimping tool, nuts, couplers, splicers, nipples and ferrules. Fast, easy concave crimp ensures stong connections. Convenient plastic case is durable and includes a full color label and description chart. (See page 37 for more information on crimp tools included in the kits).

| PART NO. | DESCRIPTION                                                               |  |  |  |
|----------|---------------------------------------------------------------------------|--|--|--|
|          | HOSE REPAIR KITS WITH                                                     |  |  |  |
|          | "HAMMER-STRIKE" CRIMP TOOL: A-SIZE (3/8"-24) & B-SIZE (9/16"-18) FITTINGS |  |  |  |
| CK-1     | Kit with C-1 Crimp Tool for 3/16", 1/4" ID Hose                           |  |  |  |
| CK-3     | Kit with C-3 Crimp Tool for 3/16", 1/4", 3/8" ID Hose                     |  |  |  |
| CK-20    | Kit with C-1 Crimp Tool for 3/16", 1/4" ID Hose                           |  |  |  |
| CK-22    | Kit with C-1 Crimp Tool, for 1/4" ID Hose, B-Size Fittings Only           |  |  |  |
|          | HOSE REPAIR KITS                                                          |  |  |  |
|          | WITH "HAND-GRIP" CRIMP TOOL: B-SIZE (9/16"-18) FITTINGS ONLY              |  |  |  |
| CK-5     | Kit with C-5 Crimp Tool for 3/16", 1/4" ID Hose                           |  |  |  |
| CK-6     | Kit with C-6 Crimp Tool for 5/16", 3/8" ID Hose                           |  |  |  |
| CK-24    | Kit with C-5 Crimp Tool for 3/16", 1/4" ID Hose                           |  |  |  |
| CK-26    | Kit with C-5 Tool for 1/4" ID Hose, B-Size Fittings Only                  |  |  |  |
|          | HOSE REPAIR KIT                                                           |  |  |  |
|          | B-SIZE (9/16"-18) FITTINGS ONLY                                           |  |  |  |
| CK-7     | B-Size (9/16"-18) Kit, 189 Fittings in Case (Does not include Crimp Tool) |  |  |  |
|          | HOSE REPAIR KIT CASE ONLY                                                 |  |  |  |
| A10004   | Western Kit Case, 11" x 7" x 1 1/4"                                       |  |  |  |